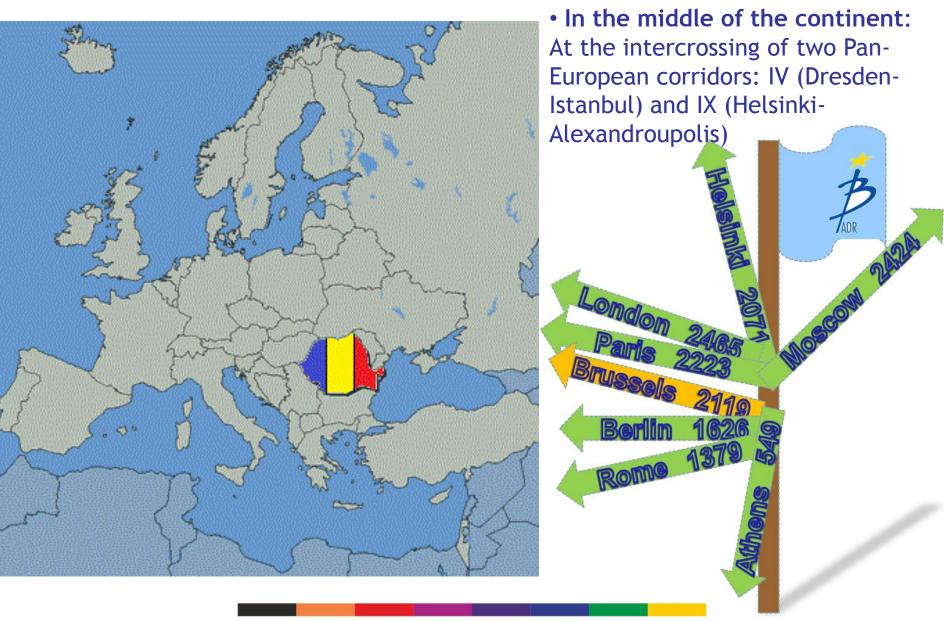

### **Discover Bucharest-Ilfov Region !**

• One of the 273 EU NUTS 2 regions, one of 28 Capital regions, **the richest** in Eastern part of the EU (Gross domestic product per capita in purchasing power standards)