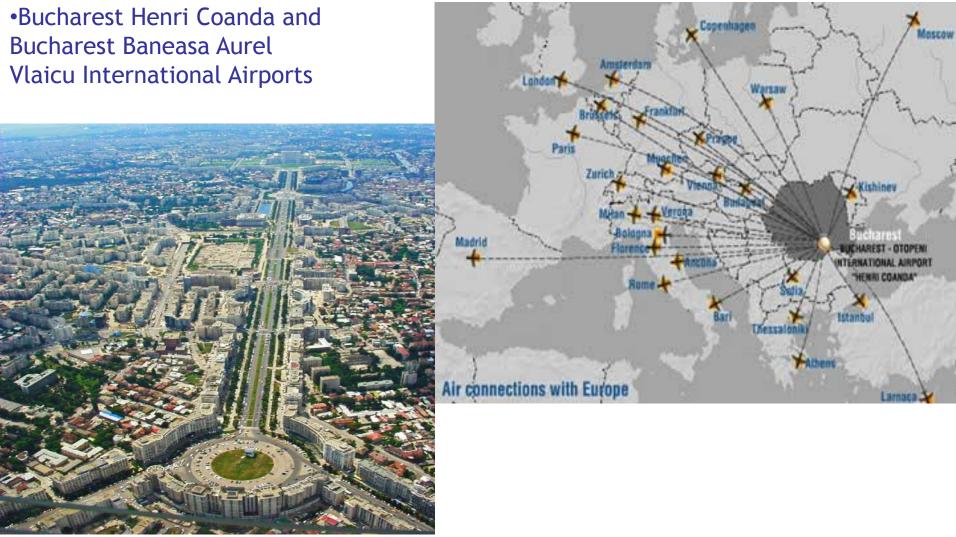

## Investment Opportunities for Your Business in Bucharest-Ilfov Region

✓ Construction & real estate: industrial & retail structures, office spaces, business support centers, residential parks, entertainment centers & parks, especially in the North and West of **Bucharest** 