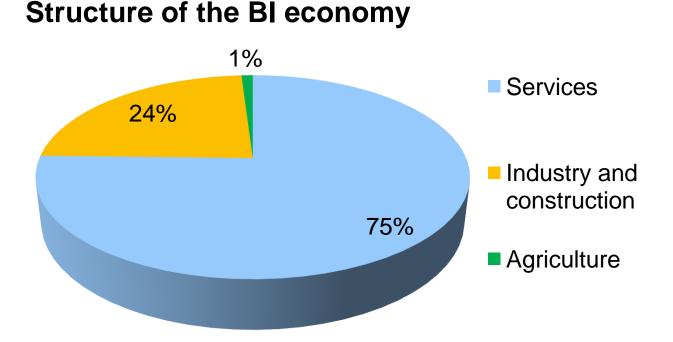

## Structure of the BI economy (INS, 2013)

Services: from 53,1% in 1995 to 75% in 2005-2013

www.inforegio.ro

- $\checkmark$  Telecomunications, financial intermediation, banking, education and research sectors, and transport storage, business services and trade activities in retail and wholesale
- R&D&I: BI Region  $\checkmark$ represents the center innovation of and research in Romania: 22,74% of the innovative active companies in Romania.